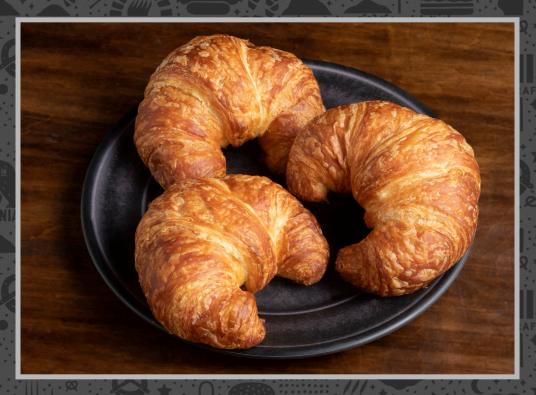

## CRAFTED IN CALIFORNIA CROISSANT CURVED 3.5 oz

Three-day process, hand-rolled croissants, fermented for 12 hours using Plugrà butter, employing hand-crafted artisan baking techniques with over 30% butterfat content.

- Elevated breakfast sandwich
- Hand laminated technique to increase multiple delicate, thin layers
- Exceptional sandwich bun and also a great standalone croissant
- Delicious buttery finish
- Hand shaped for beautiful shape.
- No preservatives no conditioners no additives
- Shipped frozen, thaw and serve unsliced
- Baked in our Napa bakery