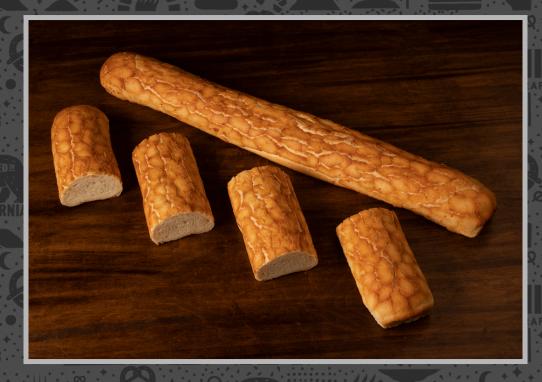

## DUTCH CRUNCH DELI ROLL 6" - SCORED

The Dutch Crunch Deli Roll is made using Nisi's Gold Rush™ mother dough starter and topped with Nisi's signature rice flour topping.

- Nisi's signature starter
- Conveniently pre-scored into four, 6" rolls
- Each case yields 64, 6" rolls, hand-shaped deli rolls
- Ideal for high volume deli sandwich production, robust crust, delicate airy, light interior
- No preservatives no conditioners no additives
- Shipped frozen, fully-baked, unsliced
- Thaw and serve
- Baked in our Napa bakery