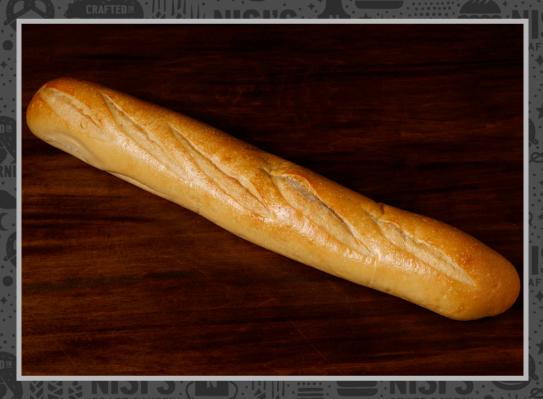

## GOLD RUSH™ FRENCH DELI ROLL 24" - UNSCORED

The French Deli Roll has a thin, golden crust encompassing a soft crumb, traditional to the breads of France, thanks to our Gold Rush™ mother dough starter. This deli roll is smooth and buttery, with a subtle sweetness.

- Made with Nisi's 100-year-old mother dough starter
- Conveniently pre-scored into four 6" rolls
- Each case yields 64 6" hand-shaped deli rolls
- Ideal for French-dipped, high-volume deli sandwich production, robust crust, delicate, airy, light interior
- No preservatives no conditioners no additives
- Shipped frozen, fully-baked, unsliced
- Thaw and serve
- Baked in our Napa bakery