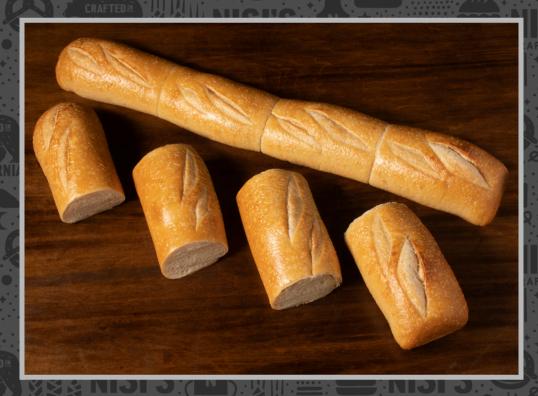

## GOLD RUSH™ SOURDOUGH DELI ROLL 6" - SCORED

Born from our 100-plus-year-old Gold Rush™ mother dough starter, these artisan-quality sourdough loaves are fermented for 24 hours to yield a robust flavor and superior structure.

- Made with Nisi's 100-year-old mother dough starter
- Conveniently pre-scored into four, 6" rolls
- Each case yields 64, 6" hand-shaped deli rolls
- Ideal for high volume deli sandwich production, robust crust, delicate airy, light interior
- No preservatives no conditioners no additives
- Shipped frozen, fully-baked, unsliced
- Thaw and serve
- Baked in our Napa bakery