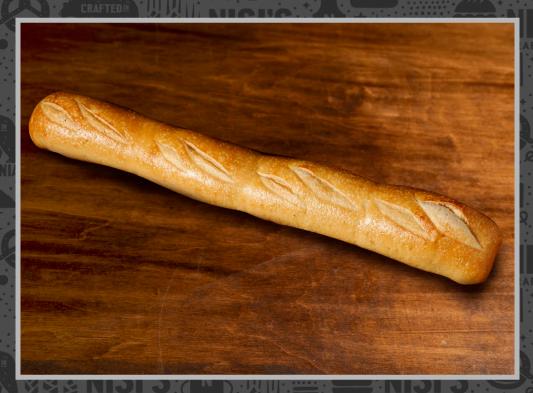

## GOLD RUSH™ SOURDOUGH DELI ROLL 24" - UNSCORED

Born from our 100-plus-year-old Gold Rush™ mother dough starter, these artisan-quality Sourdough Baguettes are fermented for 24 hours to yield a robust flavor and superior structure.

- 100-plus-year-old, Gold Rush™ mother dough starter
- Classic sourdough, hand-shaped loaf
- Ideal for deli sandwiches, premium steak sandwiches
- Naturally leavened
- Crispy, robust crust, delicate airy, light interior
- No preservatives no conditioners no additives
- Shipped frozen, fully-baked, unsliced
- Baked in our Napa bakery