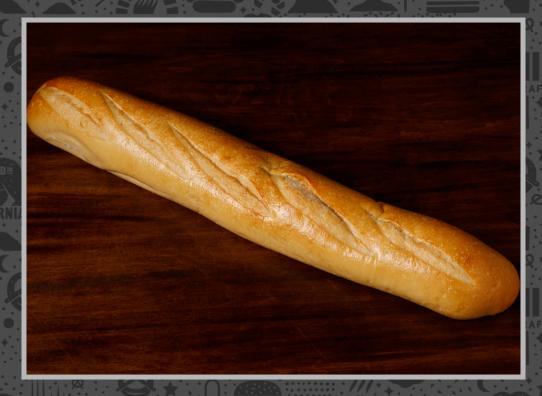

## FRENCH BATON LARGE LOAF 24"

The Large French Loaf has a thin, golden crust encompassing a soft crumb, traditional to the breads of France, and is smooth and buttery with a subtle sweetness.

- 100-plus-year-old Gold Rush™ mother dough starter
- Classic French hand-shaped baton loaf
- Ideal as an upscale, hand-cut table bread, avocado toast, and French dip sandwiches
- Crispy, robust crust, delicate, airy, light interior
- No preservatives no conditioners no additives
- Shipped frozen, unsliced
- Par baked in our Napa bakery