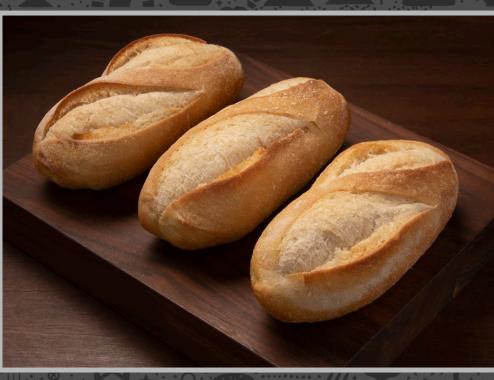

## CRAFTED IN CALIFORNIA FRENCH GOLD RUSH™ DEMI BAGUETTE 7"

The Gold Rush™ mother dough starter French Demi Baguette has a thin, golden crust encompassing a soft crumb, traditional to the breads of France. This sandwich roll is smooth and buttery, with a subtle sweetness.

- 100-plus-year-old Gold Rush™ mother dough starter ●
- Classic French hand-shaped baguettes
- Ideal for premium baguette sandwiches and as a table bread
- Crispy, robust crust, delicate airy, light interior
- No preservatives no conditioners no additives
- Shipped frozen, fully-baked, unsliced
- Baked in our Napa bakery