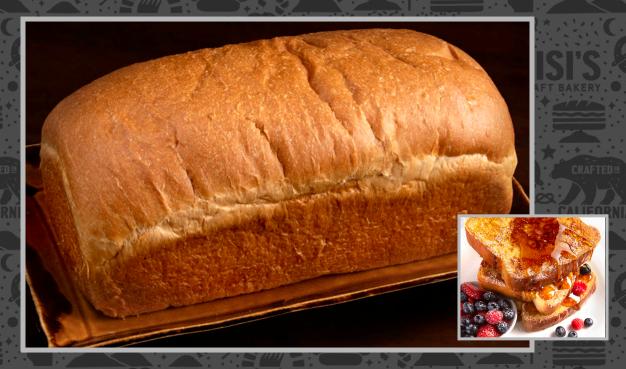

## BRIOCHE PULLMAN LOAF UNSLICED

## Artisan-quality Brioche Loaf made with real butter, cage-free eggs, and milk.

- Classic French Brioche Loaf
- Ideal for fancy French Toast
- French recipe, 40% egg and real butter
- Ideal for hand-cut sandwiches
- Light, fluffy texture