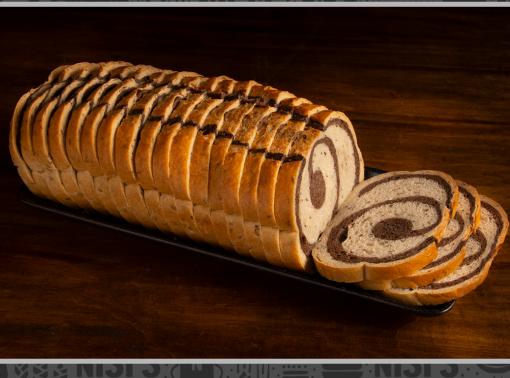

## CRAFTED IN CALIFORNIA MARBLED LIGHT RYE - SL 5/8" **18 SLICES PER LOAF**

## Artisan NY Style Marbled Light Rye sandwich bread. Marbled with Pumpernickel and Caraway Seeds.

- Designed for elevated pastrami or corned beef sandwiches and patty melts.
- Artisan marbling technique
- Hand-shaped loaves
- Made with Nisi's signature starter
- Thaw and serve