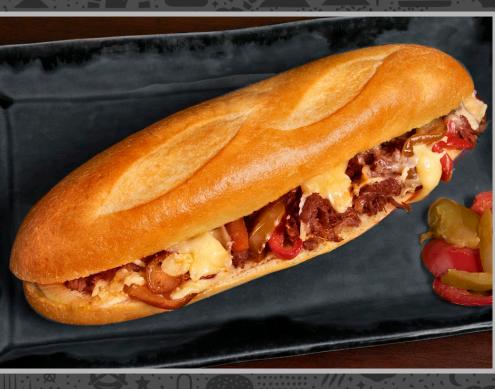

## CRAFTED IN CALIFORNIA ROLL PHILLY ARTISAN 8" UNSLICED

## Artisan Philly Roll handmade with all natural ingredients.

- Ideal for elevated cheesesteak sandwiches
- Ideal for Italian beef sandwiches
- Ideal for pressed Cuban sandwiches
- Light, airy, and chewy mouthfeel
- Superior crumb, mainstains structure
- Hand-finished, artisan technique
- Dusted with cornmeal
- Made with olive oil
- Baked in our Napa bakery
- Shipped frozen, fully-baked