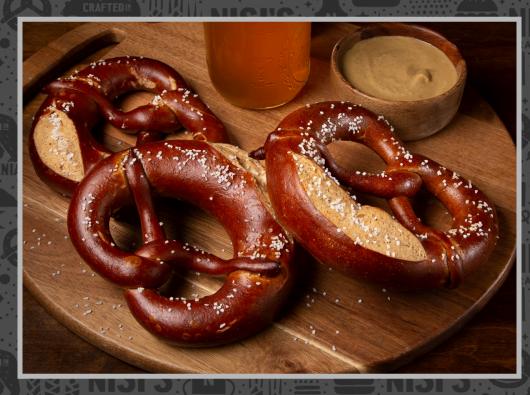

## PRETZEL SOFT TWIST 5 oz ARTISAN SPENT GRAIN

Hand-rolled, Bavarian-style pretzels made from our 100-year-old Sourdough Starter fermented for 24 hours. Each case includes Nisi's Craft Bakery custom pretzel salt.

- High profit margin appetizer
- Quick-fire item, 5 minute cook time
- Increases check averages and beer sales
- 100-plus-year-old sourdough starter
- Shipped frozen, par baked
- Pretzel salt and baking instructions included
- Baked in our Napa bakery