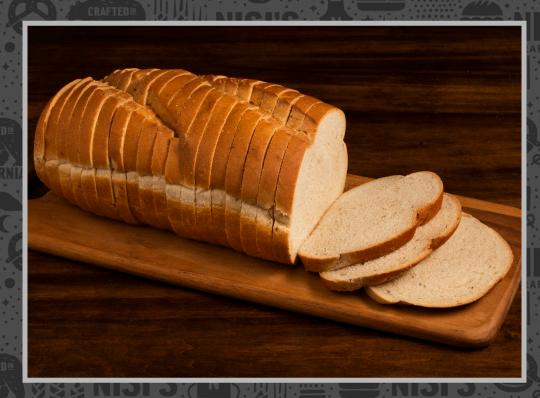

## LIGHT RYE SANDWICH BREAD - SL 5%" 18 SLICES PER LOAF

Artisan New York-style Light Rye Sliced Bread. Dense yet light dough.

Designed to maintain integrity for pastrami and brisket sandwiches.

- 18 slices per loaf
- Designed for elevated pastrami or corned beef sandwiches and patty melts
- Hand-shaped loaves
- Made with Nisi's signature starter
- Thaw and serve

- No preservatives no conditioners no additives
- Central Milling flour from Petaluma, CA
- Robust crust around entire loaf
- Shipped frozen, fully-baked
- Baked in our Napa bakery

INGREDIENTS: Flour, Rye flour yeast, salt, oil, caraway seeds, and starter.