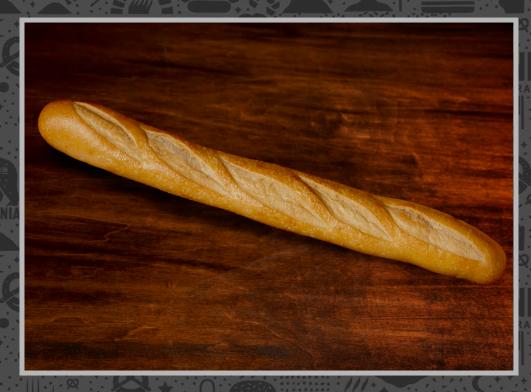

## GOLD RUSH™ SOURDOUGH BAGUETTE - 20"

The Sourdough Baguette has a thin, golden crust encompassing a soft crumb, traditional to the breads of France. This Sourdough Baguette is smooth and buttery, with a subtle sweetness.

- 100-plus-year-old Gold Rush™ mother dough starter
- Classic French hand-shaped baguettes
- Ideal for premium baguette sandwiches and as a table bread
- Crispy, robust crust, delicate, airy, light interior
- No preservatives no conditioners no additives
- Shipped frozen, parbaked, unsliced
- Baked in our Napa bakery