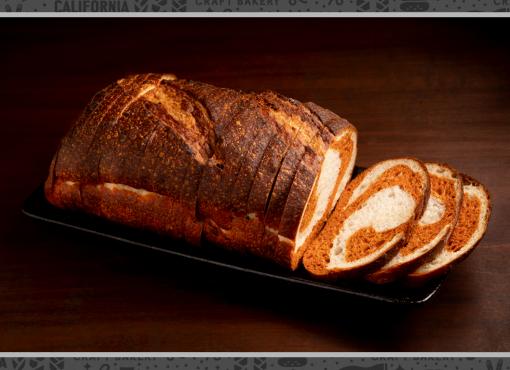

## SOURDOUGH GOLD RUSH<sup>™</sup> SANDWICH BREAD MARBLED with ACHIOTE - 5⁄8" SLICED, 18 SLICES PER LOAF

Authentic sourdough bread; no fake ingredients. Born from our 100-plus-year-old Gold Rush™ mother dough starter. Marbled with achiote, roasted garlic, roasted onions, and Mexican oregano.

- Ideal for Birria Dip Sandwiches, Carnitas Melts, and Mexican Grilled Cheese Sandwiches
- Classic hand-shaped sourdough loaf
- Crispy, robust crust, 18 slices per loaf
- No preservatives no conditioners no additives