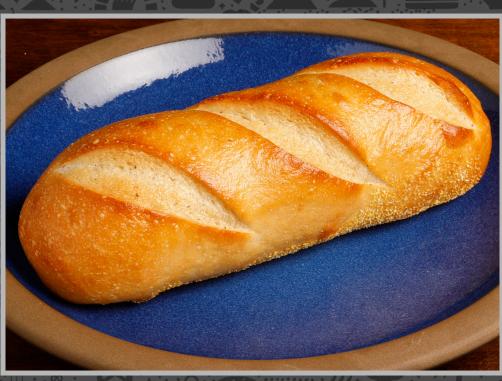

## GOLD RUSH<sup>™</sup> SOURDOUGH DEMI BAGUETTE 7"

Born from our 100-plus-year-old sourdough starter, these artisan-quality Sourdough Demi Baguettes are fermented for 24 hours to yield a robust flavor and superior structure.

- Perfect for fried chicken sandwiches
- Superior crumb, maintains structure
- Ideal for premium steak sandwiches
- Crispy, robust crust
- Delicate airy, light interior

- Individually hand-formed loaves
- Baked in our Napa bakery
- Shipped frozen, fully-baked, unsliced
- Thaw and serve
- No preservatives no conditioners no additives