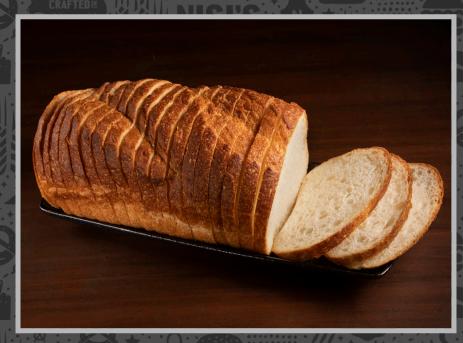

## SOURDOUGH GOLD RUSH™ SANDWICH LOAF - SL 5%", 18 SLICES PER LOAF

Authentic sourdough sandwich bread; no fake ingredients.
Born from our 100-plus-year-old Gold Rush™ mother dough starter.

- 100 year old, Gold Rush mother dough starter
- Crispy, robust crust all around entire loaf
- Classic sourdough, hand-shaped loaves
- 18 slices per loaf
- Ideal for panini press sandwiches
- Natural sourdough flavor-no fake ingredients
- No preservatives no conditioners no additives
- 24 hour, slow fermentation process
- 100% sourdough, naturally leavened, no yeast
- Central Milling flour from petaluma, ca
- Shipped frozen, fully baked