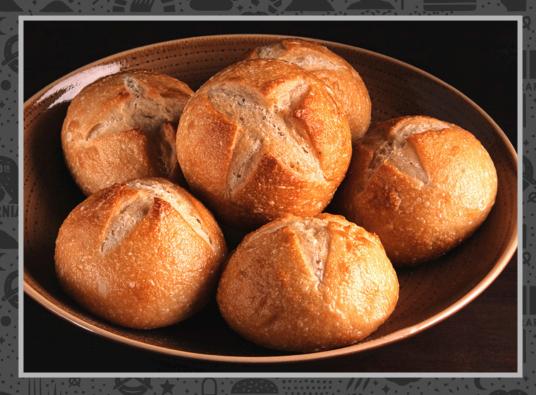

## SOURDOUGH GOLD RUSH™ DINNER ROLLS

Born from our 100-plus-year-old sourdough starter, these artisan-quality Sourdough Dinner Rolls are fermented for 24 hours to yield a robust flavor and superior structure.

- Reduces table bread costs
- 100-year-old, Gold Rush mother dough starter
- Classic round, sourdough, hand-shaped rolls
- Elevated side bread experience
- Crispy, robust crust

- No preservatives no conditioners no additives
- 24 hour, slow fermentation
- Naturally leavened, no yeast
- Central milling flour from Petaluma, CA
- Shipped frozen, fully-baked