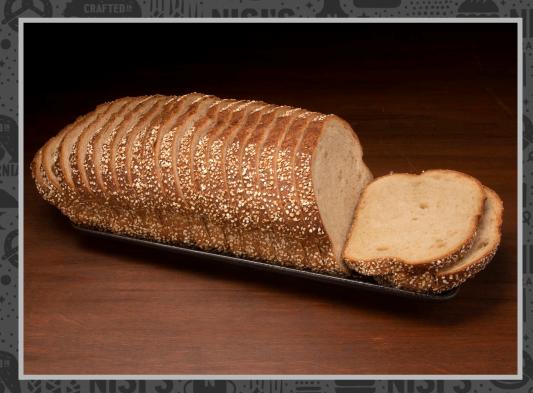

## WHOLE WHEAT with BABY OATS %" SL 18 SLICES PER LOAF

Artisan Sliced Wheat Bread made using organic whole wheat flour, real honey, topped with Baby Oats.

- Made with 100% organic flour sweeten with raisin juice
- Made with perforated pans to form a crust on all sides of every loaf
- Perfect for deli sandwiches and as a breakfast side bread
- Covered on three sides with roasted,, crunchy, baby oats
- 12 months frozen, 3 days thawed shelf life
- Made with Nisi signature starter
- Baked in our Napa bakery
- Shipped frozen, fully baked. Thaw and serve
- 18 slices per loaf