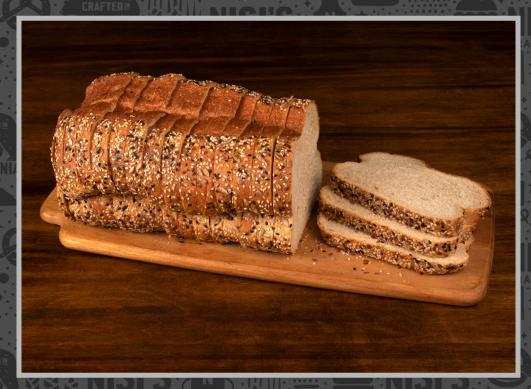

## WHOLE WHEAT SANDWICH BREAD SL %" with MIXED SEEDS, 18 SLICES PER LOAF

Artisan Sliced Wheat Bread made using Central Milling organic whole wheat flour.

Topped with white sesame, poppy, caraway, and sunflower seeds.

- Made with 100% organic flour sweetened with raisin juice
- Made with perforated pans to form a crust on all sides of every loaf
- Perfect for deli sandwiches and as a breakfast side bread
- 18 slices per loaf

- Shipped frozen, fully baked
- Made with Nisi's signature starter
- Baked in our Napa bakery

INGREDIENTS: White flour, whole wheat flour, salt, white sugar, white sesame seeds, poppy seeds, caraway seeds, sunflower seeds, dry yeast, canola oil, vital gluten, enzymes, whey, raisin juice, and honey.