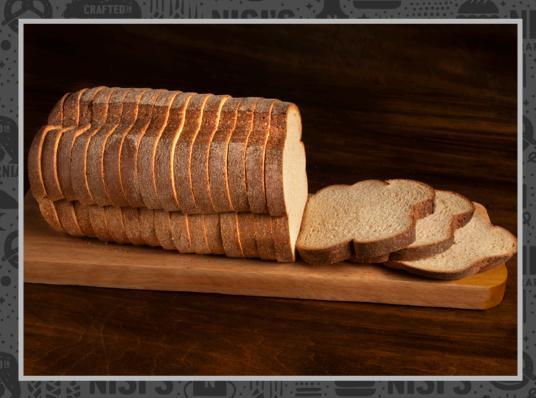

## WHOLE WHEAT SANDWICH BREAD SL %" 18 SLICES PER LOAF

## Artisan Sliced Wheat Bread made using organic whole wheat flour and real honey.

- Made with 100% organic flour sweetened with raisin juice
- Made with perforated pans to form a crust on all sides of every loaf
- Perfect for deli sandwiches and as a breakfast side bread
- Shipped frozen, fully baked, 18 slices per loaf
- Made with Nisi's signature starter
- Baked in our Napa bakery