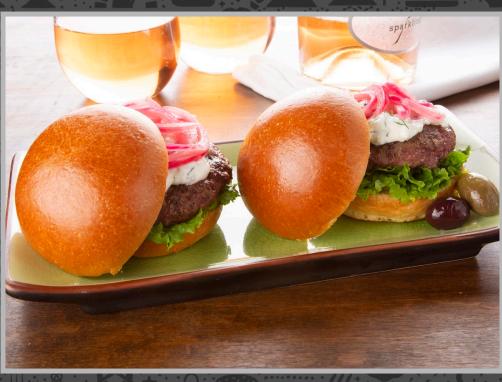

## CRAFTED IN CALIFORNIA BRIOCHE 3" ROUND SLIDER BUN UNSLICED

Hand-rolled, artisan-quality Brioche Slider Buns made with real butter, cage-free eggs, and milk, fermented for 24 hours to yield a robust flavor and superior structure.