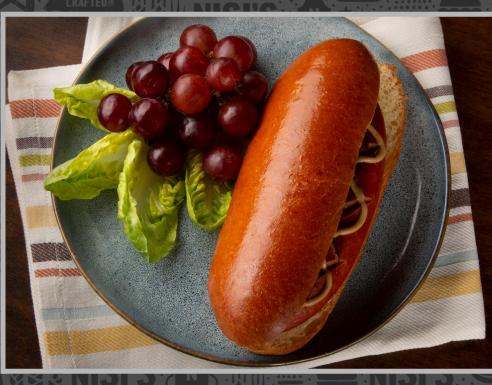

## CRAFTED IN CALIFORNIA HOT DOG/HOAGIE BRIOCHE 6" ARTISAN BUN UNSLICED

Hand-rolled, artisan-quality Brioche Hamburger Buns fermented for 24 hours to yield a robust flavor and superior structure.

- Classic French Brioche
- Elevated hot dog experience
- Increases burger profitability
- Light, fluffy texture
- French recipe, 40% egg and real butter
- **INGREDIENTS:** Flour, eggs, butter, sugar, milk, salt, yeast. contains 2% or less of the following: vegetable protein (pea), glucose syrup, rice pre-gelatinized flour, and ascorbic acid. **CONTAINS: Milk, egg and wheat**