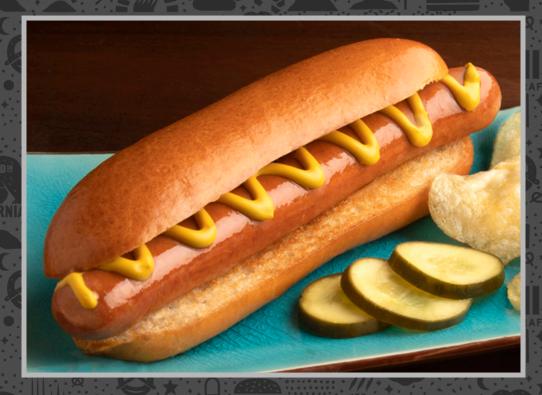

## RUSTIC HOT DOG BUN - 6"

Artisan Hot Dog Bun, handmade with all natural ingredients.

- Increases hot dog profitability
- Superior crumb, maintains structure
- Robust flavor notes
- Hand-finished

- Authentic egg wash
- Baked in our Napa bakery
- Shipped frozen, fully-baked
- Thaw and serve