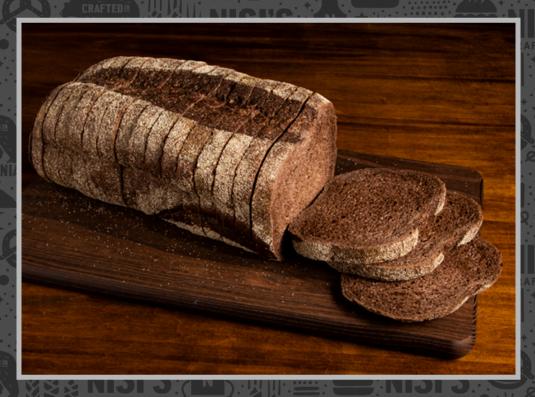

## DARK RYE SANDWICH BREAD %" 18 SLICES PER LOAF

This artisan New York-style Dark Rye sliced bread has a dense, yet light dough, designed to maintain integrity for pastrami and brisket sandwiches.

- 18 slices per loaf
- Designed for elevated pastrami or corned beef sandwiches and patty melts
- Hand-shaped loaves
- Made with Nisi's signature starter

- No preservatives no conditioners no additives
- Central Milling flour from Petaluma, CA
- Robust crust around entire loaf
- Shipped frozen, fully-baked
- Baked in our Napa bakery

**INGREDIENTS**: Flour, rye flour yeast, salt, oil, caraway seeds, and starter. **CONTAINS**: Wheat