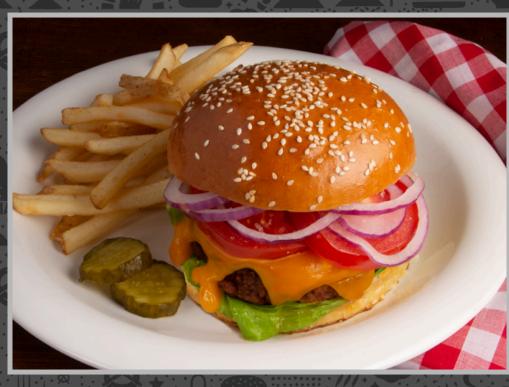

## CRAFTED IN CALIFORNIA RUSTIC 4" WHITE SEED BUN SLICED

## Artisan Hamburger Bun with white sesame seeds, handmade with all natural ingredients.

- Ideal for: classic American hamburgers
- Elevates gourmet hamburgers
- Superior crumb, mainstains structure
- Robust flavor notes
- Hand-finished and hand-seeded