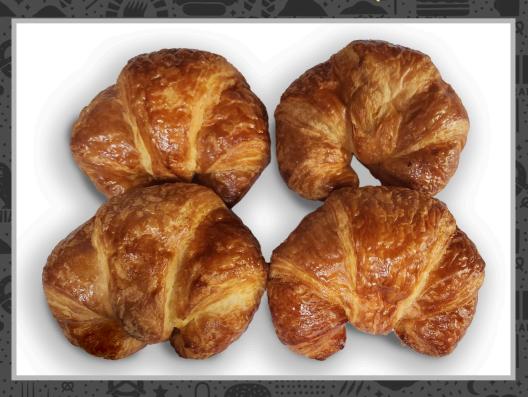

## CRAFTED IN CALIFORNIA CROISSANT BUN, 3"

- Elevated breakfast sandwich
- Hand laminated technique to increase multiple delicate, thin layers
- Exceptional sandwich bun and also a great standalone croissant
- Delicious buttery finish
- Hand shaped for beautiful shape.
- No preservatives no conditioners no additives
- Shipped frozen, thaw and serve unsliced
- Baked in our Napa bakery