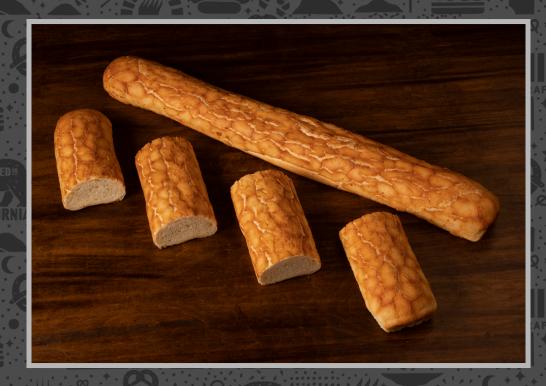

## **DUTCH CRUNCH DELI ROLL 24" - UNSCORED**

The Dutch Crunch Deli Roll is made using Nisi's Gold Rush™ mother dough starter and topped with Nisi's signature rice flour topping.

- Nisi's signature starter, hand-shaped 24" deli roll
- Ideal for high-volume deli sandwich production,
  robust crust, delicate, airy, light interior
- No preservatives no conditioners no additives
- Shipped frozen, fully-baked, unsliced
- Thaw and serve
  - Baked in our Napa bakery