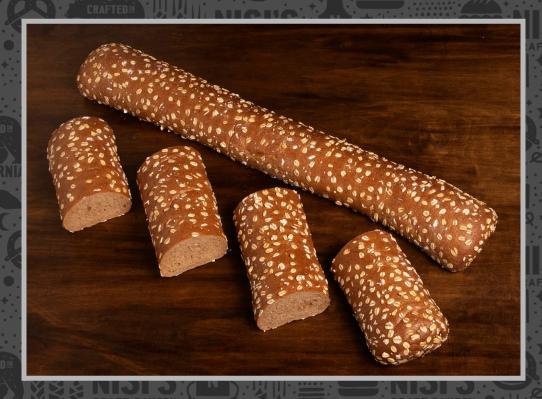

## WHEAT DELI ROLL with BABY OATS 6" - SCORED

Artisan sliced wheat bread made with organic whole wheat flour, real honey, and topped with baby oats.

- Made with 100% organic flour
- Nisi's signature starter
- Conveniently pre-scored into four 6" rolls
- Each case yields 64 6" hand-shaped deli rolls
- Ideal for high-volume deli sandwich production, robust
- crust, delicate, airy, light interior
- No preservatives no conditioners no additives
- Shipped frozen, fully-baked, unsliced
- Thaw and serve
- Baked in our Napa bakery