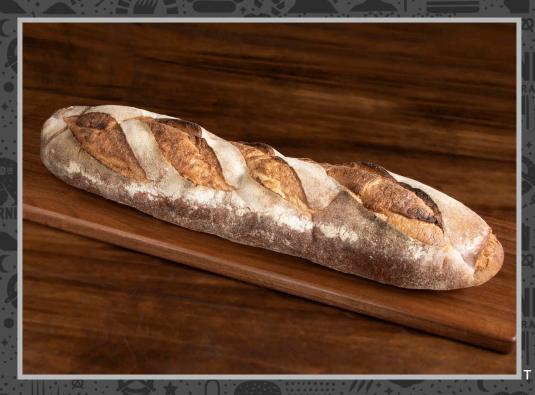

## LEVAIN LOAF 21" x 6" - 48 oz

Our handmade Levain loaves are born from our 100-plus-year-old sourdough starter.

- 100-plus-year-old Gold Rush™ mother dough starter
- Classic French hand-shaped levain loaf
- Ideal as an upscale, hand-cut table bread, great for avocado toast
- Crispy, robust crust, delicate, airy, light interior
- No preservatives no conditioners no additives
- Shipped frozen, thaw and serve unsliced
- Baked in our Napa bakery
- Central Milling rye and wheat flours added for a rich bread experience