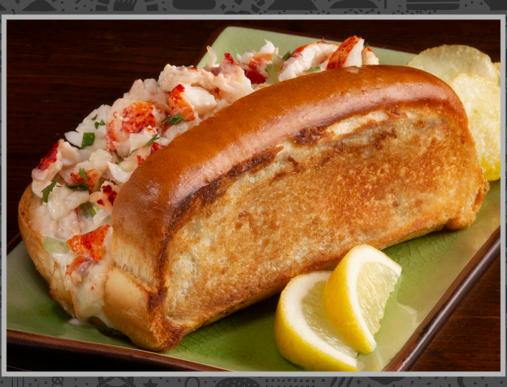

## CRAFTED IN CALIFORNIA ROLL LOBSTER 202

## Classic New England-style Lobster Roll made with Nisi's Signature Starter.

- No preservatives no conditioners no additives
- Shipped frozen, fully-baked, unsliced
- Baked in our Napa bakery

Bullet points needed