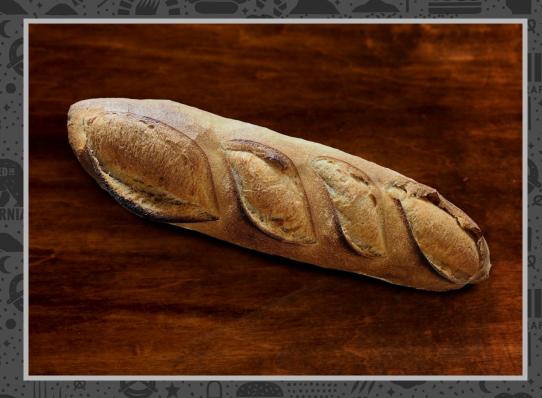

## #0816 LEVAIN LOAF 21" x 6" - 44 oz

- 100-plus-year-old Gold Rush™ mother dough starter
- Classic French hand-shaped levain loaf
- Ideal as an upscale, hand-cut table bread, great for avocado toast
- Crispy, robust crust, delicate, airy, light interior
- No preservatives no conditioners no additives
- Shipped frozen, thaw and serve unsliced
- Baked in our Napa bakery
- Central Milling rye and wheat flours added for a rich bread experience

INGREDIENTS: Whole wheat flour, dark rye flour, salt, water, and sourdough starter.

CONTAINS: Wheat

CKILL LOAFLEWAIN

SKU: LOAFLEVAIN

NET CASE WEIGHT: 15.5 lbs; GROSS CASE WEIGHT: 18.2

lbs

PACK/SIZE: 6/44 oz loaves