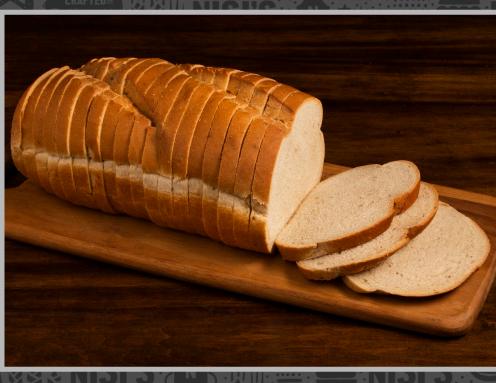

## CRAFTED IN CALIFORNIA SANDWICH BREAD LIGHT RYE 5/8" 18 SLICES PER LOAF

Artisan New York-style Light Rye Sliced Bread. Dense yet light dough. Designed to maintain integrity for pastrami and brisket sandwiches.

- 18 slices per loaf
- Designed for elevated pastrami or corned beef sandwiches and patty melts
- Hand-shaped loaves
- Made with Nisi's signature starter
- Thaw and serve

**INGREDIENTS:** White flour, organic whole wheat flour, organic dark rye flour, salt, water, natural enzymes and sourdough starter. **CONTAINS:** Wheat