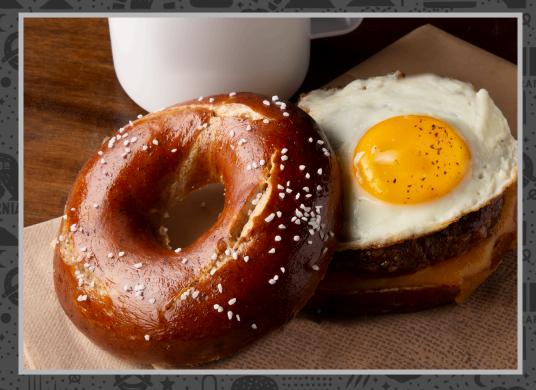

## ARTISAN PRETZEL BAGEL

Made from our 100-year-old Sourdough Starter fermented for 24 hours. Each case includes Nisi's Craft Bakery custom pretzel salt.

- Great as a standalone breakfast entre
- Unique addition to lunch sandwiches
- Quick-fire item, 5 minute cook time
- 100-plus-year-old sourdough starter
- Shipped frozen, par baked
- Pretzel salt and baking instructions included
- Baked in our Napa bakery