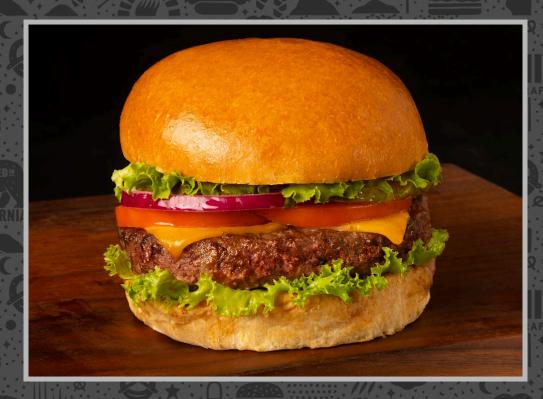

## **RUSTIC BRIOCHE BUN - 4" - SLICED**

GRAFTE Artisan Plain Hamburger Buns handmade with all natural ingredients.

- Ideal for: loaded hamburgers, pulled pork sandwiches
- Increases hamburger profitability
- Superior crumb, maintains structure
- Robust flavor notes