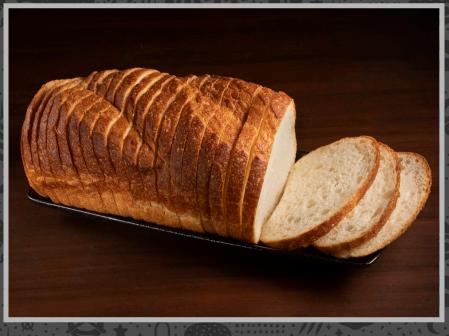

## CRAFTED IN CALIFORNIA SOURDOUGH GOLD RUSH<sup>™</sup> SANDWICH LOAF - SL 5⁄8", 18 SLICES PER LOAF

Authentic sourdough sandwich bread; no fake ingredients. Born from our 100-plus-year-old Gold Rush™ mother dough starter.

- 100 year old, Gold Rush mother dough starter
- Crispy, robust crust all around entire loaf
- Classic sourdough, hand-shaped loaves
- 18 slices per loaf
- Ideal for panini press sandwiches
- Natural sourdough flavor-no fake ingredients

INGREDIENTS: Flour, salt, sourdough starter, water. CONTAINS: Wheat

SKU: SOURLOAFSL

NET CASE WEIGHT: 12.75 lbs; GROSS CASE WEIGHT: 13.6 lbs

PACK/SIZE: 6/34 oz

- No preservatives no conditioners no additives
- 24 hour, slow fermentation process
- 100% sourdough, naturally leavened, no yeast
- Central Milling flour from petaluma, ca
- Shipped frozen, fully baked