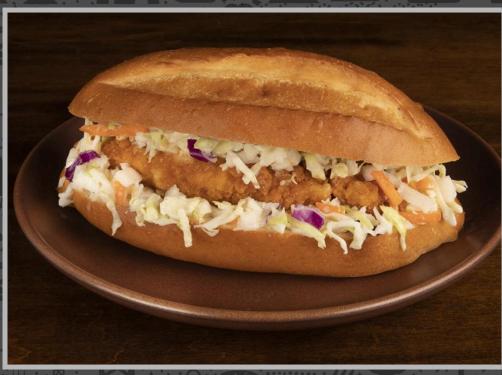

## CRAFTED Artisan hand-shaped Torpedo Roll made with all natural ingredients.

- Perfect for fried chicken sandwiches
- Superior crumb, maintains structure
- Robust flavor notes
- Individually hand-formed loaves